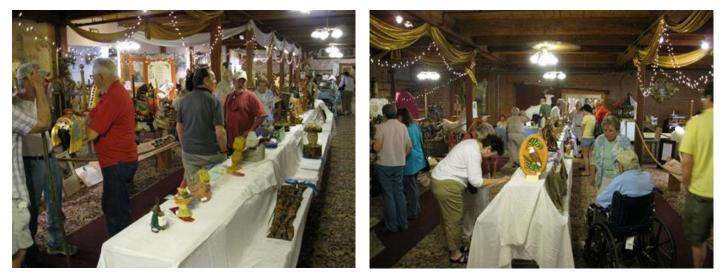

CWCA's Treasurer Bob McVety showing his carved relief projects from the Mystic Retreat at November's monthly meeting...

The Club's November Balance was \$2513.60

Bizarre Bazaar at the Carousel Museum

Connecticut Woodcarvers Association Newsletter December 2019