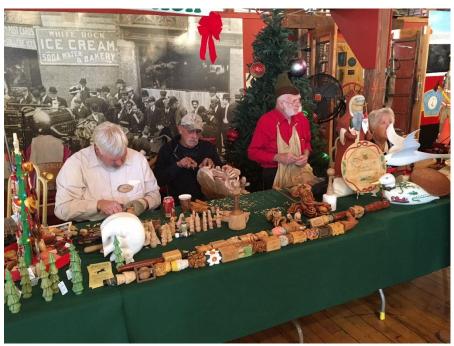

My Fellow Woodcarvers, Thanks to Gary, Mark, Grant, Lynda, Linda, Dan, Adam, Leo & Kathy for demonstrating at the Bizarre Bazaar at the Carousel Museum. A reminder if you want to participate in our dift exchange to bring a wrapped present to our pert

CWCA's Treasurer Bob McVety showing his carved relief projects from the Mystic Retreat at November's monthly meeting...

The Club's November Balance was \$2513.60

Bizarre Bazaar at the Carousel Museum

Connecticut Woodcarvers Association Newsletter December 2019