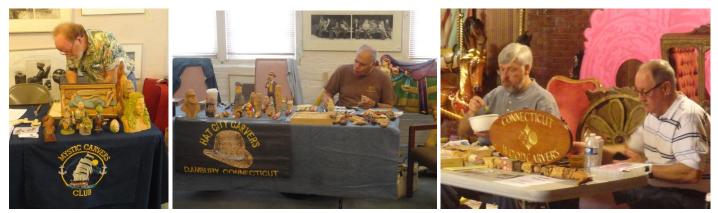

Please volunteer & contribute your ideas for making a sucessful CWCA Show !

Mystic Carvers

Hat City Carvers

Connecticut Woodcarvers