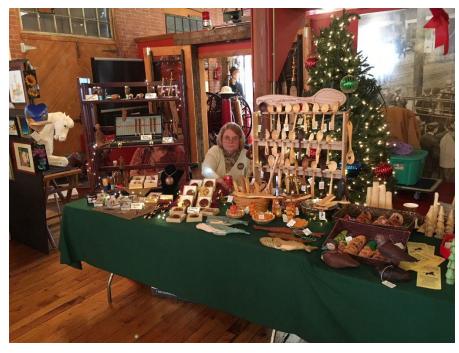

My Fellow Woodcarvers, Thanks to Gary, Mark, Grant, Lynda, Linda, Dan, Adam, Leo & Kathy for demonstrating at the Bizarre Bazaar at the Carousel Museum. A reminder if you want to participate in our dift exchange to bring a wrapped present to our pert

CWCA's Treasurer Bob McVety showing his carved relief projects from the Mystic Retreat at November's monthly meeting...

The Club's November Balance was \$2513.60

Bizarre Bazaar at the Carousel Museum

Connecticut Woodcarvers Association Newsletter December 2019